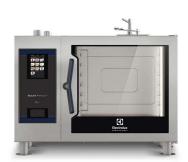

227711 (ECOE62T2E0)

SkyLine PremiumS combi boiler oven with touch screen control, 6x2/1GN, electric, 3 cooking modes (automatic, recipe program, manual), automatic cleaning Marine

227721 (ECOE62T2D0)

SkyLine PremiumS combi boiler oven with touch screen control, 6x2/1GN, electric, 3 cooking modes (automatic, recipe program, manual), automatic cleaning - Marine

#### Item No.

Combi oven with high resolution full touch screen interface, multilanguage.

- Built-in steam generator with real humidity control based upon Lambda Sensor.
- OptiFlow air distribution system to achieve maximum performance with 7 fan speed levels
- SkyClean: Automatic and built-in self cleaning system with integrated descale of the steam generator, 5 automatic cycles (soft, medium, strong, extra strong, rinseonly) and green functions to save energy, water, detergent and rinse aid.
- Cooking modes: Automatic (9 food families with 100+ different pre-installed variants); Programs (a maximum of 1000 recipes can be stored and organized in different categories); Manual (steam, combi and convection cycles); Specialistic Cycles (regeneration, Low Temperature Cooking, proving, EcoDelta, Sous-Vide, Static-Combi, Pasteurization of pasta, dehydration, Food Safe Control and Advanced Food Safe Control).
- Special functions: MultiTimer cooking, Plan-n-Save to cut running costs, Make-it-Mine to customize interface, SkyHub to customize homepage, agenda MyPlanner, SkyDuo connection to SkyLine ChillerS, automatic backup mode to avoid downtime.
- USB port to download HACCP data, programs and settings. Connectivity ready.
- 6-point multi sensor core temperature probe
- Double-glass door with LED lights and double-step opening.
- Stainless steel construction throughout.
- Supplied with n.1 tray rack 1/1 GN, 67 mm pitch, with tray stopper.
- Flanged feet, door stopper (to be installed on site).