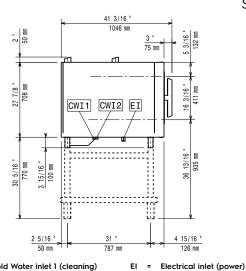

|   |















• C22 Cleaning Tabs, phosphate-free, 100 PNC 0S2395 bags bucket















## Front 42 15/16 D 1/16 17 3/16 " 18 7/16 468 m 437 mm 2 5/16 2 5/16 " 38 3/8



CWII Cold Water inlet 1 (cleaning) CWI2

Cold Water Inlet 2 (steam

Drain

Overflow drain pipe



#### **Electric**

Supply voltage:

227711 (ECOE62T2E0) 380-415 V/3 ph/50-60 Hz 227721 (ECOE62T2D0) 440 V/3 ph/50-60 Hz

Electrical power, default:

Default power corresponds to factory test conditions. When supply voltage is declared as a range the test is performed at the average value. According to the country, the installed power may vary within the range.

Electrical power max.:

227711 (ECOE62T2E0) 22.9 kW 227721 (ECOE62T2D0) 22.3 kW

Circuit breaker required

#### Water:

Side

Water inlet connections "CWI1-

CWI2": 3/4"

1-6 bar Pressure, bar min/max: Drain "D": 50mm

Max inlet water supply

temperature: 30 °C Chlorides: <45 ppm Conductivity: >50 µS/cm

**Electrolux Professional** re